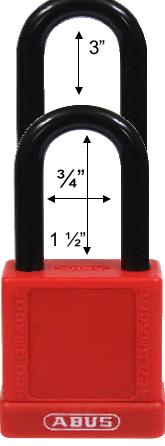

## 74 Series

## **NEW!! PLASTIC PADLOCK SAFETY LOCKOUT** 74/40 Color – The Service Padlock

74 Series safety padlocks are designed for LOTO applications and help keep equipment and employees safe away from hazardous areas. This innovative, compact and light weight padlock meets OSHA lockout regulations and is well suited for harsh industrial environments. It is available in 7 highvisibility colors that allow easy identification. They are shipped with one key and LOTO labels.





Available in 7 high-visibility colors: Red, Black, Yellow, Blue, Purple, Orange and Green

| DANGER        | PROPERTY OF : |
|---------------|---------------|
| LOCKED<br>OUT |               |
| DO NOT REMOVE |               |

**Shipped with LOTO Labels** 

See other side for details



74/40