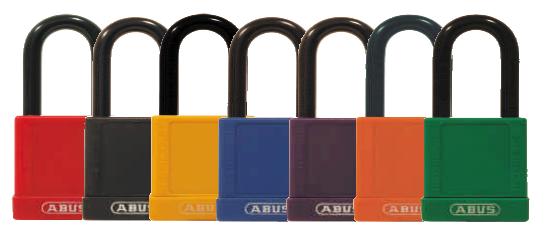

## **NEW!! PLASTIC PADLOCK SAFETY LOCKOUT** 74/40 Color – The Service Padlock

74 Series safety padlocks are designed for LOTO applications and help keep equipment and employees safe away from hazardous areas. This innovative, compact and light weight padlock meets OSHA lockout regulations and is well suited for harsh industrial environments. It is available in 7 highvisibility colors that allow easy identification. They are shipped with one key and LOTO labels.

Available in 7 high-visibility colors: Red, Black, Yellow, Blue, Purple, Orange and Green

| DANGER        | PROPERTY OF : |
|---------------|---------------|
| LOCKED<br>OUT |               |
| DO NOT REMOVE |               |