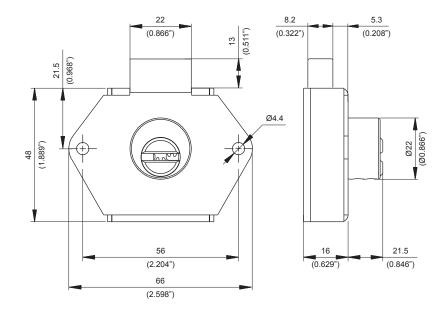

# **Drawer Deadlock**

#### **Materials**

Body and plug: brass Lock case: steel Dead bolt: brass Pins: nickel silver and stainless steel

#### **Standard finishes**

Brass, nickel satin, shiny brass