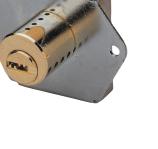

# **Drawer Deadlock**

# Cylinder mechanism

Mul-T-Lock's unique high precision pin tumbler system.

# Keys

Reversible nickel silver key with plastic key head and colored insert for identification. Also available in all nickel silver.